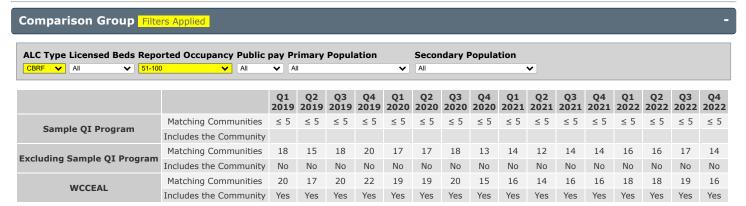

## **Multi-Year Satisfaction Survey Comparison Report** Sample ALC (ALC, CBRF, 0000016)

**Current: Gold Member, Sample QI Program** 

≤ 25th percentile ≥ 75th percentile

## **Participation Summary**

|                                |                      | 2022                 |        |                      | 2021                 |        |                      | 2020                 |        | 2019                 |                      |        |  |
|--------------------------------|----------------------|----------------------|--------|----------------------|----------------------|--------|----------------------|----------------------|--------|----------------------|----------------------|--------|--|
|                                | Sample ALC           | Sample QI<br>Program | WCCEAL |  |
| Active ALCs                    | 1                    | 10                   | 485    | 1                    | 11                   | 488    | 1                    | 13                   | 413    | 1                    | 13                   | 409    |  |
| Included ALCs                  | 1                    | 10                   | 414    | 1                    | 11                   | 421    | 1                    | 12                   | 345    | 1                    | 13                   | 349    |  |
| Reported<br>Occupancy          | 35                   | 257                  | 12,019 | 38                   | 277                  | 11,600 | 34                   | 304                  | 11,100 | 31                   | 311                  | 11,194 |  |
| # Surveys<br>Entered           | 21                   | 163                  | 6,114  | 30                   | 174                  | 5,821  | 29                   | 201                  | 5,814  | 27                   | 190                  | 6,016  |  |
| Survey Sponsor                 | Sample QI<br>Program |                      |        |  |
| Survey<br>Generation<br>Status | Gold<br>Member       |                      |        | Gold<br>Member       |                      |        | Regular<br>Member    |                      |        | Regular<br>Member    |                      |        |  |
| Survey Required                | Yes                  |                      |        | Yes                  |                      |        | Yes                  |                      |        | Yes                  |                      |        |  |